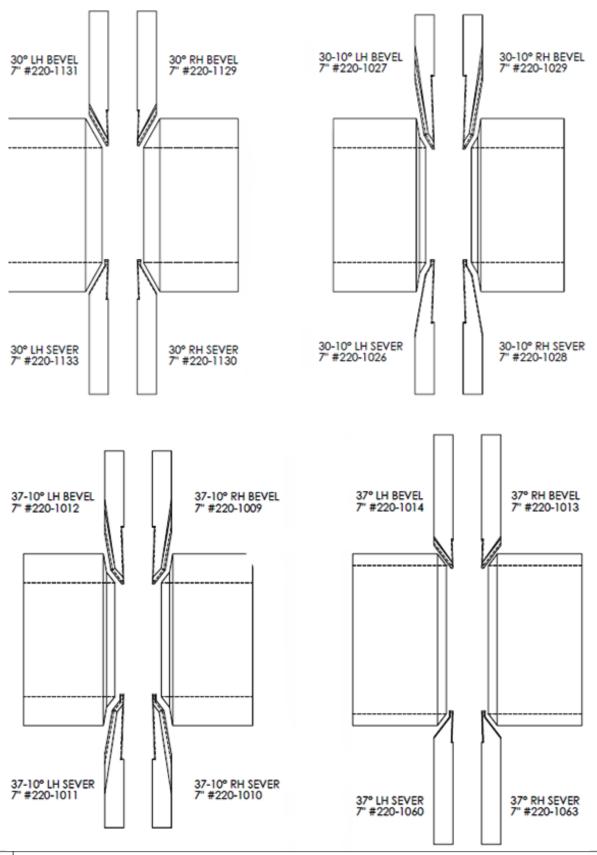

### RIGHT HAND OR LEFT HAND?

- · If you are cutting a bevel on the end of the pipe that the machine is mounted to-use RH tooling
- If you are cutting a bevel on the end of the pipe opposite of the machine mounting—use LH tooling.

 Severing and Beveling: Always choose (2) different blades with the same hand and angle: e.g. 37-10° RH Bevel with 37-10° RH Sever. The sever blade will always be mounted to cut just ahead of the beveling blade.