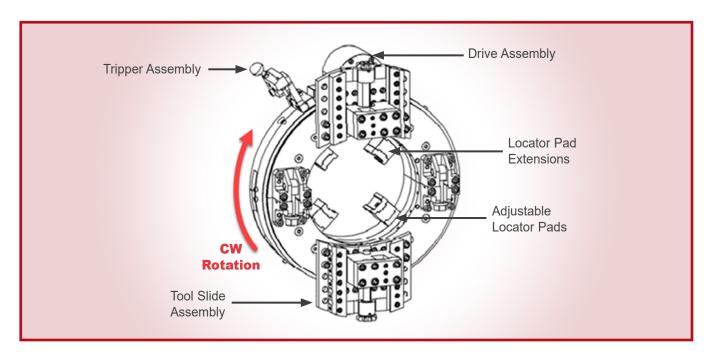

POWERED BY CLIMA



### RIGHT HAND OR LEFT HAND?

- · If you are cutting a bevel on the end of the pipe that the machine is mounted to-use RH tooling
- If you are cutting a bevel on the end of the pipe opposite of the machine mounting—use LH tooling.

#### TOOLING SETS—HOW TO CHOOSE?

• Severing Only: Always choose (2) different thicknesses: e.g. 4mm and 6mm. The narrower blade will always be mounted to cut just ahead of the wider blade. This lowers the risk of blade pinch and damage when the pipe is cut thru.





 Severing and Beveling: Always choose (2) different blades with the same hand and angle: e.g. 37-10° RH Bevel with 37-10° RH Sever. The sever blade will always be mounted to cut just ahead of the beveling blade.



H&S TOOL Powered by CLIMAX Web site: climaxportable.com

Worldwide Phone: +1.503.5