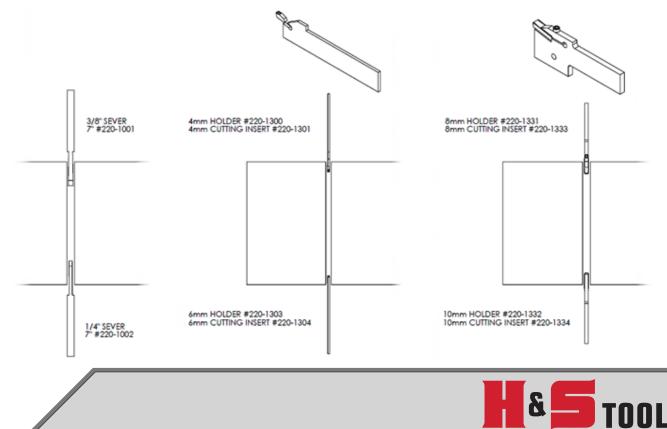

#### TOOLING SETS—HOW TO CHOOSE?

• Severing Only: Always choose (2) different thicknesses: e.g. 4mm and 6mm. The narrower blade will always be mounted to cut just ahead of the wider blade. This lowers the risk of blade pinch and damage when the pipe is cut thru.

#### WHAT LENGTH?

- 3.5": Recommended for pipe wall thickness 1.5" or less. Also use for cutting and beveling in tight clearance areas (when there is less than 7" radial clearance around the pipe.
- 7": For all other applications.

#### WHAT GRADE?

- M2 Moly High Speed Tool Steel: Recommended for carbon steel.
- T15 Tungsten High Speed Tool Steel: Recommended for alloy and stainless steel.
- Rocklinized: Secondary carbide surface impregnation. Can be applied to M2 and T15 Tool Steel.
- · Carbide Inserts: Recommended for production work.