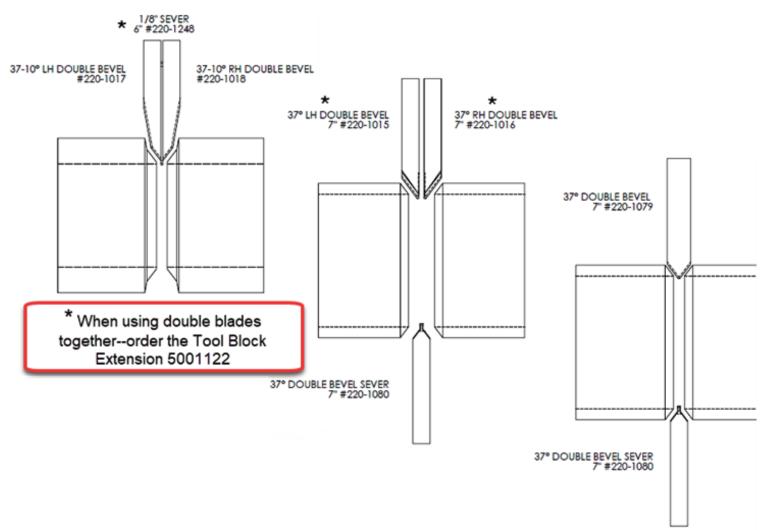

H&S TOOL Powered by CLIMAX Web site: climaxportable.com

Worldwide Phone: +1.503.538.2185 N. America Toll-Free: 1.800.333.8311 Fax: +1.503.538.7600 E-mail: Info@cpmt.com

Severing and Double Beveling: Use the Tool Block Extension when ganging multiple blades. The sever blade will always be mounted to cut just ahead of the beveling blade(s).