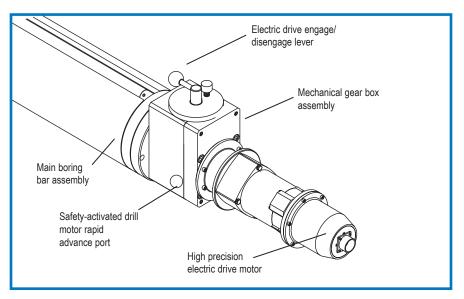

The CLIMAX Electric Axial Feed Assembly is made up of the following components:

- A compact, precision electric motor that will provide you with infinitely adjustable (and reversible) boring feed rate from 0.0 to 0.48 inches (0.0 to 12.2 mm) per minute.
- A unique mechanical gearbox assembly allows you to engage and disengage the electric drive to the boring bar assembly. With the electric drive disengaged, a convenient port is revealed that allows a hand drill to be attached for the purpose of rapidly advancing the machine's tool carrier to the location to be machined. As a safety factor, this drill access port is blocked when the electric drive is engaged to the boring bar assembly.
- A special adaptor plate allows you to easily connect the electric feed/ mechanical gearbox assembly to CLIMAX 3.5, 5, 6, and 8 inch (88.9, 127, 152.4, and 203.2 mm) boring bars. Adapters are also available for competitive boring systems.

#### **Technical Information**

- The feed rate is infinitely adjustable and reversible from 0.0 to 0.664 inches (0.0 to 17 mm)/minute.
- Rapid Advance is available using your hand drill and a 7/16 inch (11 mm) drive socket (included). Typical rapid feed rates using your 0 - 400 RPM drill is 0.0 - 32 inches (0.0 - 813 mm)/min.
- Power requirements: 120/240V, 4A, 50/60Hz.
- The CLIMAX Electric Axial Feed is also available to fit competitive boring systems.