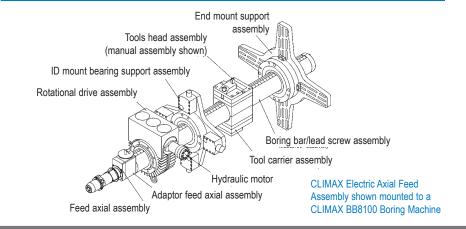

# Electric Axial Feed Assembly For CLIMAX BB6100, BB7100 and BB8100 Boring Machines

The CLIMAX Electric Axial Feed Assembly is designed for use on CLIMAX BB6100, BB7100 and BB8100 boring systems. This feed unit can be easily adapted to boring machines utilizing 3.5, 5, 6, and 8 inch (88.9, 127, 152.4, and 203.2 mm) diameter bars.

The CLIMAX Electric Axial Feed Assembly is made up of the following components:

- A compact, precision electric motor that will provide you with infinitely adjustable (and reversible) boring feed rate from 0.0 to 0.48 inches (0.0 to 12.2 mm) per minute.
- A unique mechanical gearbox assembly allows you to engage and disengage the electric drive to the boring bar assembly. With the electric drive disengaged, a convenient port is revealed that allows a hand drill to be attached for the purpose of rapidly advancing the machine's tool carrier to the location to be machined. As a safety factor, this drill access port is blocked when the electric drive is engaged to the boring bar assembly.
- A special adaptor plate allows you to easily connect the electric feed/ mechanical gearbox assembly to CLIMAX 3.5, 5, 6, and 8 inch (88.9, 127, 152.4, and 203.2 mm) boring bars. Adapters are also available for competitive boring systems.