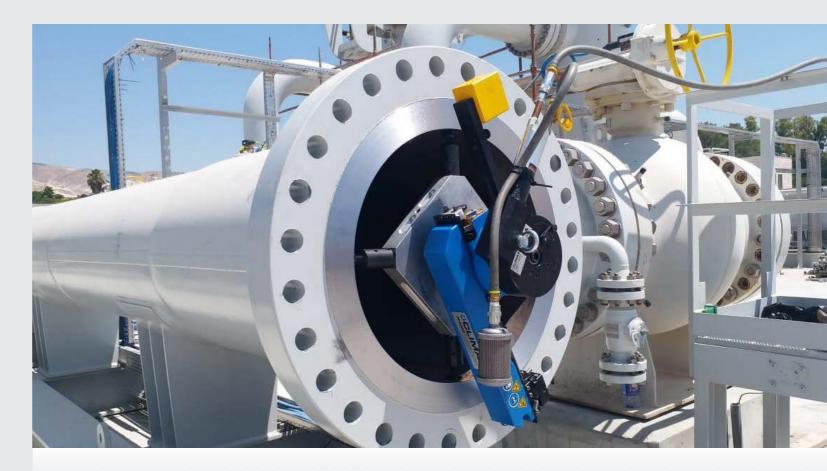

## **ID MOUNT FLANGE FACERS**

With various models to reface, mill, bevel, square, counterbore, or cut end prep configurations for welding, CLIMAX and H&S TOOL offer a wide variety of rugged and innovative portable flange facers for 0.75 to 189 inches (19 to 4801 mm) diameters, for ID mounting. For easy setup, the smaller units use an integral mandrel to guickly lock into place.

### OD MOUNT FLANGE FACERS

With various models of **OD mount flange facers** to reface, mill, bevel, square, counterbore, or cut end prep configurations for welding, CLIMAX offers a wide variety of rugged and innovative portable flange facers, for 0 to 199 inch (0 to 5055 mm) diameters, for OD mounting, and several of our machines can be configured for facing, milling, or both! For easy setup, larger units can be installed with a separate mount or chuck to which the facer body is installed.