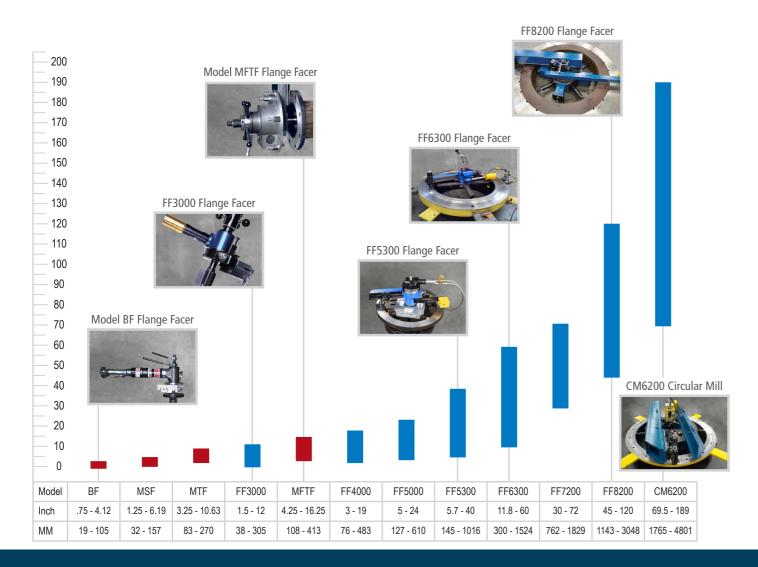

## **ID MOUNT FLANGE FACERS**

With various models to reface, mill, bevel, square, counterbore, or cut end prep configurations for welding, CLIMAX and H&S TOOL offer a wide variety of rugged and innovative portable flange facers for 0.75 to 189 inches (19 to 4801 mm) diameters, for ID mounting. For easy setup, the smaller units use an integral mandrel to guickly lock into place.

### WE'RE #1 **FOR A REASON**

- Experience = ROI: CLIMAX has been designing, engineering, manufacturing, selling, and renting flange facers for more than 45 years. With decades of experience, the CLIMAX team has perfected the manufacturing process producing guality machines using strong metals, high-grade bearings and gears, robust motors and safety features to ensure our flange facers perform in demanding conditions at the full advertised range - providing users with a machine that will return great value for 20+ years.
- CLIMAX has the largest Flange Facer Portfolio and Range: With 12 ID Flange Facers and 17 OD Flange Facers, CLIMAX has 29 different flange facers in its vast portfolio, ensuring access to a machine capable of matching your application.