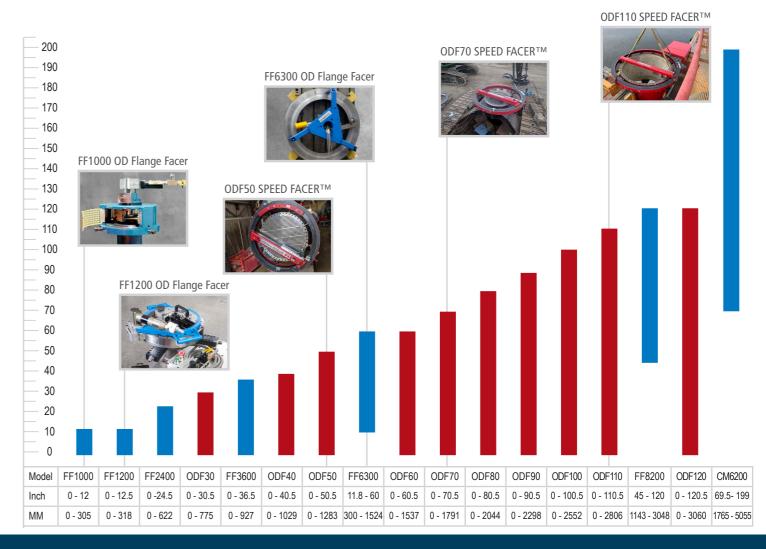

### OD MOUNT FLANGE FACERS

With various models of **OD mount flange facers** to reface, mill, bevel, square, counterbore, or cut end prep configurations for welding, CLIMAX offers a wide variety of rugged and innovative portable flange facers, for 0 to 199 inch (0 to 5055 mm) diameters, for OD mounting, and several of our machines can be configured for facing, milling, or both! For easy setup, larger units can be installed with a separate mount or chuck to which the facer body is installed.

### WE'RE #1 **FOR A REASON**

- Experience = ROI: CLIMAX has been designing, engineering, manufacturing, selling, and renting flange facers for more than 45 years. With decades of experience, the CLIMAX team has perfected the manufacturing process producing guality machines using strong metals, high-grade bearings and gears, robust motors and safety features to ensure our flange facers perform in demanding conditions at the full advertised range - providing users with a machine that will return great value for 20+ years.
- CLIMAX has the largest Flange Facer Portfolio and Range: With 12 ID Flange Facers and 17 OD Flange Facers, CLIMAX has 29 different flange facers in its vast portfolio, ensuring access to a machine capable of matching your application.