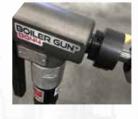

#### **BOILER GUNS™**

The BOILER GUN™ tube bevelers are a combination of power, versatility, and ease of use in a compact package. Designed to perform on-site machining on boiler tubes or other pipe applications with speed and accuracy, delivering the optimal speed and torque combination to make short work of your tube prep projects.