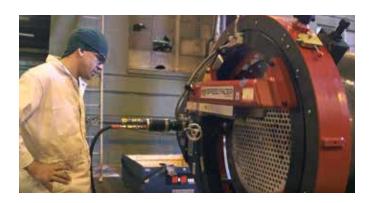

#### **CLAMSHELL (SPLIT-FRAME) MACHINE**

The H&S TOOL clamshell (split-frame) OD mount machine design is a unique combination of safety, reliability, ease of use, rigidity, and precision. The DEFENDER $^{\text{TM}}$ , with the patent-pending 'Hands-Free' remote control and protection system, creates a much safer work environment for onsite machinists across the globe.