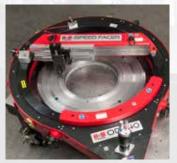

#### THE SPEED FACER™ FAMILY

The H&S TOOL SPEED FACERS™ are designed with safety and productivity enhancing features that separate this line of machines from the competition. The remote feed control and auto-feed system allows for hands-free machining, keeping the operator's hands away from moving parts. The customized setup fingers and leveling feet allow the operator to easily set up the machine, making it possible to go from crate-to-cut in 15 minutes or less. With infinitely variable feed rates and the ability to rotate the tool head and bits 360°, the SPEED FACER™ family has increased flexibility for higher metal removal, variable surface finishes, and the ability to create a variety of cuts.