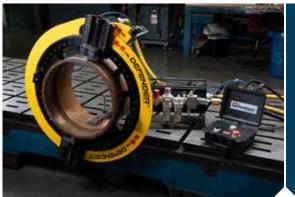

#### **CLAMSHELL (SPLIT-FRAME) MACHINE**

The H&S TOOL clamshell (split-frame) OD mount machine design is a unique combination of safety, reliability, ease of use, rigidity, and precision. The DEFENDER $^{\text{TM}}$ , with the patent-pending 'Hands-Free' remote control and protection system, creates a much safer work environment for onsite machinists across the globe.

With twenty-three options to choose from ranging from 0.625 - 86 inches (15.9 - 2184.4 mm), the clamshell OD mount machine can cover a wider range of applications to meet the demands of your specific project.