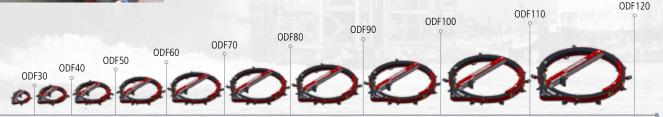

#### **CLAMSHELL (SPLIT-FRAME) MACHINE**

The H&S TOOL clamshell (split-frame) OD mount machine design is a unique combination of safety, reliability, ease of use, rigidity, and precision. The DEFENDER $^{\text{TM}}$ , with the patent-pending 'Hands-Free' remote control and protection system, creates a much safer work environment for onsite machinists across the globe.

With twenty-three options to choose from ranging from 0.625 - 86 inches (15.9 - 2184.4 mm), the clamshell OD mount machine can cover a wider range of applications to meet the demands of your specific project.