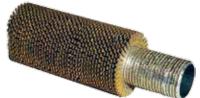

These cutters include customization of standard Multi-Prep® designs such as the extended reach for fin removal/ O.D. clean and O.D. bevel cutter. Others have specialized tool options like our single side clad removal cutter. The cutter head is mounted on a tool with an offset centershaft to accurately remove cladding from just one side of the tube. The other side is untouched. Place the same cutter on a tool with a standard centershaft and you can clean tube O.D.'s, remove wear resistent cladding and/or remove membranes from panel tubes.

## O.D. BEVEL AND....

- Remove Fins
- Remove Overlay
- Remove Membranes
- Clean Tube O.D.