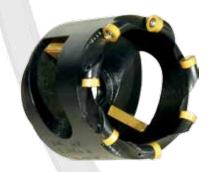

## For Models Ti, BR140 and MB110

Our patent protected Multi-Prep® innovation has proven to be so effective in improving productivity and quality that the general concept has been expanded to include a complete family of cutters.

These cutters include customization of standard Multi-Prep® designs such as the extended reach for fin removal/ O.D. clean and O.D. bevel cutter. Others have specialized tool options like our single side clad removal cutter. The cutter head is mounted on a tool with an offset centershaft to accurately remove cladding from just one side of the tube. The other side is untouched. Place the same cutter on a tool with a standard centershaft and you can clean tube O.D.'s, remove wear resistent cladding and/or remove membranes from panel tubes.

## O.D. BEVEL AND....

- Remove Fins
- Remove Overlay
- Remove Membranes
- Clean Tube O.D.

## **SIMULTANEOUSLY**

Multi-Prep® is protected under one or more U.S. patent numbers 6,955,507 - 5,542,177 - 7,143,673 - 7,140,816 - 7,313,992

P.O. Box 393 Wadsworth, OH 44282 U.S.A.

> Tel: +1-330-336-4550 Fax: +1-330-336-9159