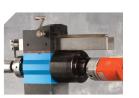

#### **PORTABLE LATHES**

Our lathes mount directly to the workpiece and rotate around the shaft. Cut O-ring grooves, repair spindles, or fix out-of-round gear seats with as little as 7 inches (177.8 mm) of radial clearance.