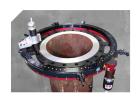

# **FLANGE FACERS, OD MOUNT**

Designed for the rugged challenges in the Oil, Gas & Chemical industry, this machine sets a new standard in operator safety while delivering up to 30% time savings on flange facing jobs. Pick from a wide variety of models with machining diameters up to 199 inches (5055 mm).

Instead, the manufacturer hired a service company that rented two CLIMAX FF8200 flange facers, each capable of fast and precise metal removal for up to 120 inch (3,048 mm) welding diameters

**THE PAYOFF:** All of the 8-foot (2.4 m) diameter flanges were rapidly restored to specified flatness tolerances right at the port of entry, saving huge time and expense and a possible customer rejection of the order.