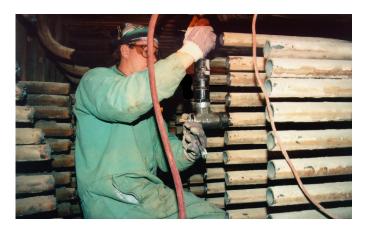

#### PIPE CUTTING

The H&S Tool split-frame machine design is a unique combination of accuracy, strength and ease of handling. Sever and machine pipes from 0.625 - 86 inches (15.9 mm - 2184.4 mm).

FAST WORK IN TIGHT QUARTERS

### **TUBE & PIPE BEVELING**

Wherever tubes and pipes need to be cut, machined, or expanded for fabrication or maintenance, H&S Tools are field-proven and deliver unmatched efficiency, performance, and reliability.