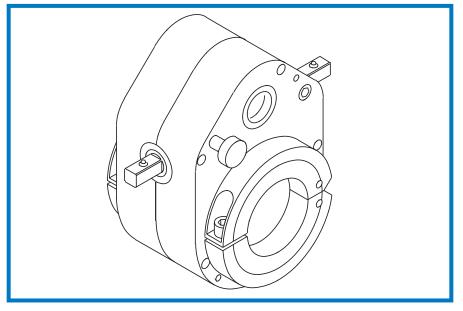

## For servicing your BB5000 Axial Feed Unit

Keeping preventative maintenance and emergency service parts on hand can ensure your projects are done on time and without interruption.

Several maintenance options are available to keep your Climax boring machine operating at peak performance. You can:

- 1) Buy a new feed box (28636),
- Send your feed unit in to our first-rate service shop for overhaul. or
- 3) Buy the parts and service the tool yourself.

Climax offers in-field service parts kits for your BB5000 axial feed units. If you are comfortable enough with your ability to disassemble the box and repair the tool yourself, you can buy

individual parts that you know need replacement, or you can buy one of two field service kits.

Our BASIC field service kit contains the basic parts that are most commonly needed to get your unit in top operating condition.

Our COMPLETE field service kit includes everything you need to fully overhaul your tool.

Refer to the parts lists and call Customer Service at 1-503-538-2185, or your nearest Climax Representative. We can help keep your tool running in top notch condition and get you back to making money.