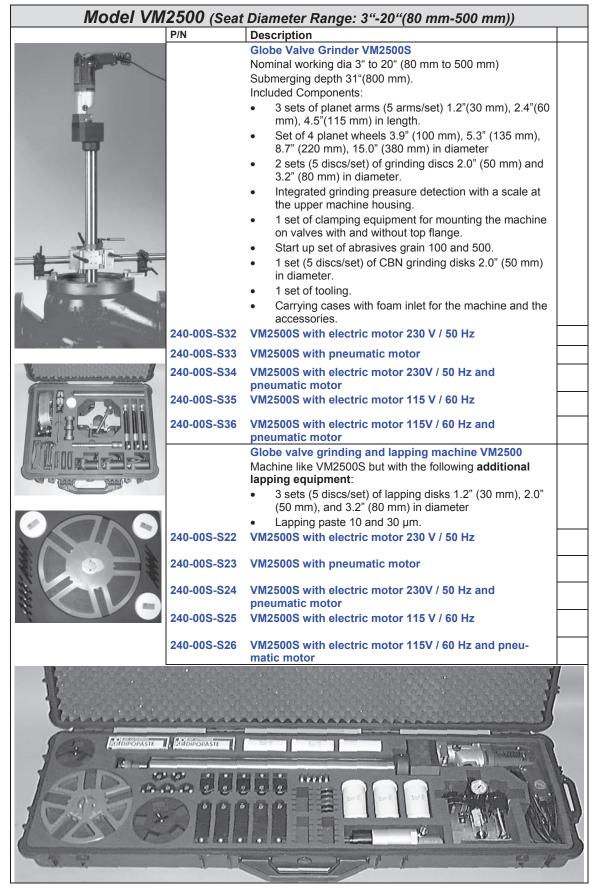

### Versatile

- Using an odd number of Planet Arms ensures constant contact between all five arms and the seat, which allows you to grind perfectly flat seats.
- Planet Arm bearings are sealed, preloaded and preset to be within .000079 inches (.002mm) of each other on a flat plane.
- When changing the grinding head, the bearings don't need to be adjusted.
- All grinders come with a complete set of diameters and grit of abrasives; 800-1200 pieces included.

|                                |                                                                     | US                                              | Metric                                |
|--------------------------------|---------------------------------------------------------------------|-------------------------------------------------|---------------------------------------|
| Operating Ranges:              |                                                                     |                                                 |                                       |
| Working range (nominal         | diameter)                                                           |                                                 |                                       |
|                                | Minimum<br>Maximum (VM2350)<br>Maximum (VM2500)<br>Maximum (VM2600) | 3 inches<br>14 inches<br>20 inches<br>24 inches | 80 mm<br>350 mm<br>500 mm<br>600 mm   |
| Submerging Depth               | Maximum (VM2350)<br>Maximum (VM2500,2600)<br>Optional               | 24 inches<br>31 inches<br>38 inches             | 600 mm<br>800 mm<br>1000 mm           |
| Power                          | Electric<br>Pneumatic                                               | 1.3 Hp<br>0.7 Hp                                | 1.0 kW<br>0.55 kW                     |
| Variable spindle speed         | Electric<br>Pneumatic                                               | 30 - 550 rev/min<br>30 - 400 rev/min            | 30 - 550 rev/min<br>30 - 4000 rev/min |
| Spindle Torque                 | Permanent<br>Max                                                    | 19 ft-lbs<br>80 ft-lbs                          | 26 N•m<br>108N•m                      |
| Weight                         |                                                                     |                                                 |                                       |
| VM2350                         | 6 P                                                                 | 00 "                                            | 40.1                                  |
| Basic machine without tooling  |                                                                     | 29 lbs.<br>77 lbs                               | 13 kg<br>35 kg                        |
| Machine Case<br>Accessory Case |                                                                     | 42 lbs                                          | 35 kg<br>19 kg                        |
| VM2500                         |                                                                     |                                                 |                                       |
| Basic machine without tooling  |                                                                     | 31 lbs                                          | 14 kg                                 |
| Machine Case                   |                                                                     | 80 lbs                                          | 39 kg                                 |
| Accessory Case                 |                                                                     | 71 lbs                                          | 36 kg                                 |
| VM2600                         |                                                                     |                                                 |                                       |
| Basic machine without tooling  |                                                                     | 31 lbs                                          | 14 kg                                 |
| Machine Case                   |                                                                     | 80 lbs.                                         | 39 kg                                 |
| Accessory Case                 |                                                                     | 71 lbs                                          | 36 kg                                 |