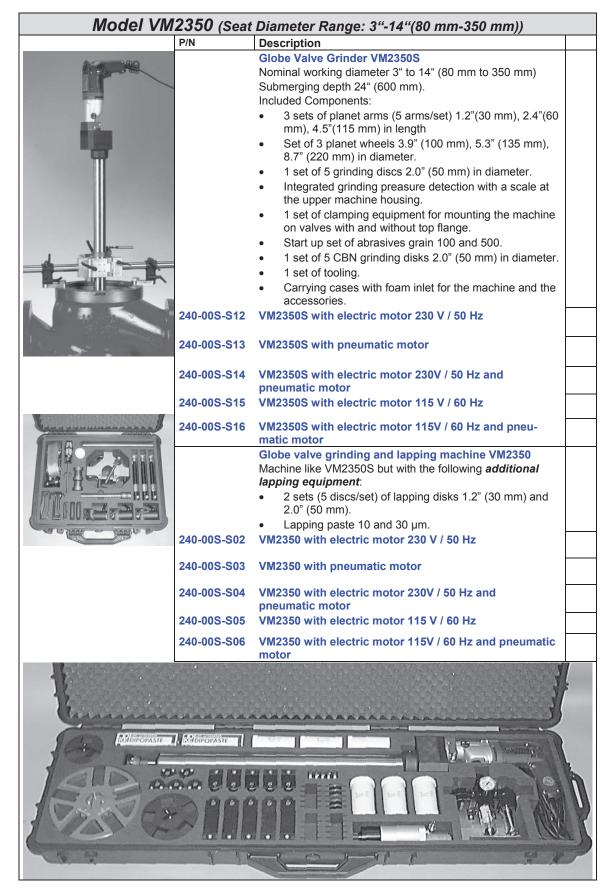

### Versatile

- Using an odd number of Planet Arms ensures constant contact between all five arms and the seat, which allows you to grind perfectly flat seats.
- Planet Arm bearings are sealed, preloaded and preset to be within .000079 inches (.002mm) of each other on a flat plane.
- When changing the grinding head, the bearings don't need to be adjusted.
- All grinders come with a complete set of diameters and grit of abrasives; 800-1200 pieces included.

|                                |                                                                     | US                                              | Metric                                |
|--------------------------------|---------------------------------------------------------------------|-------------------------------------------------|---------------------------------------|
| Operating Ranges:              |                                                                     |                                                 |                                       |
| Working range (nominal         | diameter)                                                           |                                                 |                                       |
|                                | Minimum<br>Maximum (VM2350)<br>Maximum (VM2500)<br>Maximum (VM2600) | 3 inches<br>14 inches<br>20 inches<br>24 inches | 80 mm<br>350 mm<br>500 mm<br>600 mm   |
| Submerging Depth               | Maximum (VM2350)<br>Maximum (VM2500,2600)<br>Optional               | 24 inches<br>31 inches<br>38 inches             | 600 mm<br>800 mm<br>1000 mm           |
| Power                          | Electric<br>Pneumatic                                               | 1.3 Hp<br>0.7 Hp                                | 1.0 kW<br>0.55 kW                     |
| Variable spindle speed         | Electric<br>Pneumatic                                               | 30 - 550 rev/min<br>30 - 400 rev/min            | 30 - 550 rev/min<br>30 - 4000 rev/min |
| Spindle Torque                 | Permanent<br>Max                                                    | 19 ft-lbs<br>80 ft-lbs                          | 26 N•m<br>108N•m                      |
| Weight                         |                                                                     |                                                 |                                       |
| VM2350                         | 6 P                                                                 | 00 "                                            | 40.1                                  |
| Basic machine without tooling  |                                                                     | 29 lbs.<br>77 lbs                               | 13 kg<br>35 kg                        |
| Machine Case<br>Accessory Case |                                                                     | 42 lbs                                          | 35 kg<br>19 kg                        |
| VM2500                         |                                                                     |                                                 |                                       |
| Basic machine without tooling  |                                                                     | 31 lbs                                          | 14 kg                                 |
| Machine Case                   |                                                                     | 80 lbs                                          | 39 kg                                 |
| Accessory Case                 |                                                                     | 71 lbs                                          | 36 kg                                 |
| VM2600                         |                                                                     |                                                 |                                       |
| Basic machine without tooling  |                                                                     | 31 lbs                                          | 14 kg                                 |
| Machine Case                   |                                                                     | 80 lbs.                                         | 39 kg                                 |
| Accessory Case                 |                                                                     | 71 lbs                                          | 36 kg                                 |