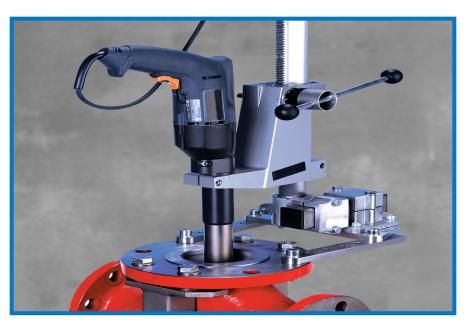

### VM2350,2500,2600 GLOBE VALVE GRINDING & LAPPING MACHINE

# Powerful, rigid, high performance machine with easy setup and handling.