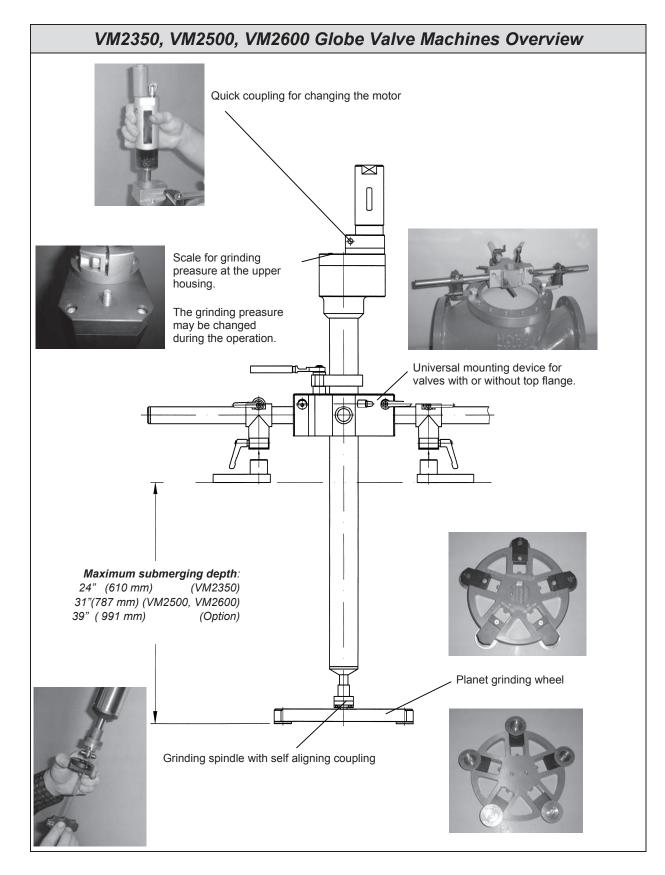

### VM2350,2500,2600 GLOBE VALVE GRINDING & LAPPING MACHINE

#### Quick and Easy Setup

- Quickly change between electric and pneumatic by simply loosening a single clamping bolt.
- The adhesive on the media discs is specifically formulated to provide a firm hold while in use, but are easy to remove after use.

#### Rigid

• Thicker Plant Wheels and webbed design provides increased rigidity, allowing consistent flatness regardless of grinding pressure.

### Versatile

- Using an odd number of Planet Arms ensures constant contact between all five arms and the seat, which allows you to grind perfectly flat seats.
- Planet Arm bearings are sealed, preloaded and preset to be within .000079 inches (.002mm) of each other on a flat plane.
- When changing the grinding head, the bearings don't need to be adjusted.
- All grinders come with a complete set of diameters and grit of abrasives; 800-1200 pieces included.

|                                |                                                                     | US                                              | Metric                                |
|--------------------------------|---------------------------------------------------------------------|-------------------------------------------------|---------------------------------------|
| Operating Ranges:              |                                                                     |                                                 |                                       |
| Working range (nominal         | diameter)                                                           |                                                 |                                       |
|                                | Minimum<br>Maximum (VM2350)<br>Maximum (VM2500)<br>Maximum (VM2600) | 3 inches<br>14 inches<br>20 inches<br>24 inches | 80 mm<br>350 mm<br>500 mm<br>600 mm   |
| Submerging Depth               | Maximum (VM2350)<br>Maximum (VM2500,2600)<br>Optional               | 24 inches<br>31 inches<br>38 inches             | 600 mm<br>800 mm<br>1000 mm           |
| Power                          | Electric<br>Pneumatic                                               | 1.3 Hp<br>0.7 Hp                                | 1.0 kW<br>0.55 kW                     |
| Variable spindle speed         | Electric<br>Pneumatic                                               | 30 - 550 rev/min<br>30 - 400 rev/min            | 30 - 550 rev/min<br>30 - 4000 rev/min |
| Spindle Torque                 | Permanent<br>Max                                                    | 19 ft-lbs<br>80 ft-lbs                          | 26 N•m<br>108N•m                      |
| Weight                         |                                                                     |                                                 |                                       |
| VM2350                         | 6 P                                                                 | 00 "                                            | 40.1                                  |
| Basic machine without tooling  |                                                                     | 29 lbs.<br>77 lbs                               | 13 kg<br>35 kg                        |
| Machine Case<br>Accessory Case |                                                                     | 42 lbs                                          | 35 kg<br>19 kg                        |
| VM2500                         |                                                                     |                                                 |                                       |
| Basic machine without tooling  |                                                                     | 31 lbs                                          | 14 kg                                 |
| Machine Case                   |                                                                     | 80 lbs                                          | 39 kg                                 |
| Accessory Case                 |                                                                     | 71 lbs                                          | 36 kg                                 |
| VM2600                         |                                                                     |                                                 |                                       |
| Basic machine without tooling  |                                                                     | 31 lbs                                          | 14 kg                                 |
| Machine Case                   |                                                                     | 80 lbs.                                         | 39 kg                                 |
| Accessory Case                 |                                                                     | 71 lbs                                          | 36 kg                                 |