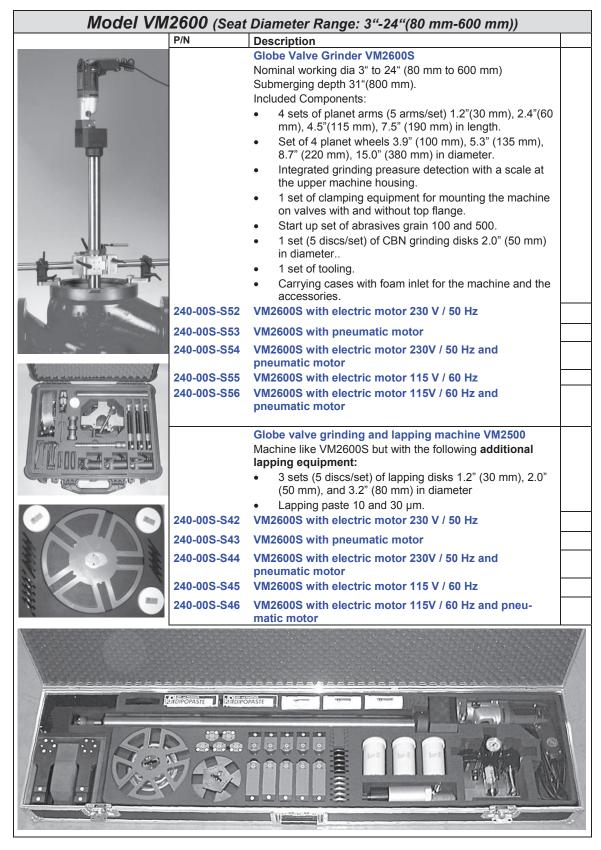

|                                |                                                                     | US                                              | Metric                                |
|--------------------------------|---------------------------------------------------------------------|-------------------------------------------------|---------------------------------------|
| Operating Ranges:              |                                                                     |                                                 |                                       |
| Working range (nominal         | diameter)                                                           |                                                 |                                       |
|                                | Minimum<br>Maximum (VM2350)<br>Maximum (VM2500)<br>Maximum (VM2600) | 3 inches<br>14 inches<br>20 inches<br>24 inches | 80 mm<br>350 mm<br>500 mm<br>600 mm   |
| Submerging Depth               | Maximum (VM2350)<br>Maximum (VM2500,2600)<br>Optional               | 24 inches<br>31 inches<br>38 inches             | 600 mm<br>800 mm<br>1000 mm           |
| Power                          | Electric<br>Pneumatic                                               | 1.3 Hp<br>0.7 Hp                                | 1.0 kW<br>0.55 kW                     |
| Variable spindle speed         | Electric<br>Pneumatic                                               | 30 - 550 rev/min<br>30 - 400 rev/min            | 30 - 550 rev/min<br>30 - 4000 rev/min |
| Spindle Torque                 | Permanent<br>Max                                                    | 19 ft-lbs<br>80 ft-lbs                          | 26 N•m<br>108N•m                      |
| Weight                         |                                                                     |                                                 |                                       |
| VM2350                         | 6 P                                                                 | 00 "                                            | 40.1                                  |
| Basic machine without tooling  |                                                                     | 29 lbs.<br>77 lbs                               | 13 kg<br>35 kg                        |
| Machine Case<br>Accessory Case |                                                                     | 42 lbs                                          | 35 kg<br>19 kg                        |
| VM2500                         |                                                                     |                                                 |                                       |
| Basic machine without tooling  |                                                                     | 31 lbs                                          | 14 kg                                 |
| Machine Case                   |                                                                     | 80 lbs                                          | 39 kg                                 |
| Accessory Case                 |                                                                     | 71 lbs                                          | 36 kg                                 |
| VM2600                         |                                                                     |                                                 |                                       |
| Basic machine without tooling  |                                                                     | 31 lbs                                          | 14 kg                                 |
| Machine Case                   |                                                                     | 80 lbs.                                         | 39 kg                                 |
| Accessory Case                 |                                                                     | 71 lbs                                          | 36 kg                                 |