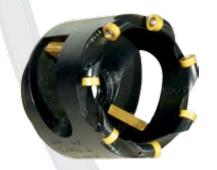

These cutters include customization of standard Multi-Prep® designs such as the extended reach for fin removal/ O.D. clean and O.D. bevel cutter. Others have specialized tool options like our single side clad removal cutter. The cutter head is mounted on a tool with an offset centershaft to accurately remove cladding from just one side of the tube. The other side is untouched. Place the same cutter on a tool with a standard centershaft and you can clean tube O.D.'s, remove wear resistent cladding and/or remove membranes from panel tubes.

## O.D. BEVEL AND....

- Remove Fins
- Remove Overlay
- Remove Membranes
- Clean Tube O.D.

## **SIMULTANEOUSLY**

Multi-Prep® is protected under one or more U.S. patent numbers 6,955,507 - 5,542,177 - 7,143,673 - 7,140,816 - 7,313,992

P.O. Box 393 Wadsworth, OH 44282 U.S.A. Tel: +1-330-336-4550