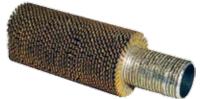

These cutters include customization of standard Multi-Prep® designs such as the extended reach for fin removal/ O.D. clean and O.D. bevel cutter. Others have specialized tool options like our single side clad removal cutter. The cutter head is mounted on a tool with an offset centershaft to accurately remove cladding from just one side of the tube. The other side is untouched. Place the same cutter on a tool with a standard centershaft and you can clean tube O.D.'s, remove wear resistent cladding and/or remove membranes from panel tubes.

## O.D. BEVEL AND....

- Remove Fins
- Remove Overlay
- Remove Membranes
- Clean Tube O.D.