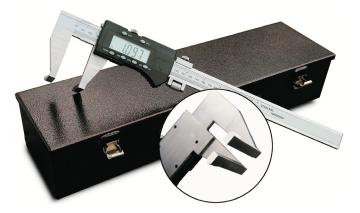

# **DIGITAL BORE MEASURING CALIPER**

11 2023 DBMC

### Get Accurate Bore Readings Without Removing the Bar!

The digital bore measuring caliper features a patented design, allowing you to measure 10 inches (254 mm) or 24 inches (609.6mm) around your line boring equipment. Now you can get an accurate reading of the bore without removing the bar. This precision tool also allows outside measuring, saving you time and money.

### FLEXIBLE AND VERSATILE

- Easy to read, dual-function digital scale shows absolute/incremental measurements.
- Measures up to 10 or 24 inches (254mm or 609.6mm) ID/OD.
- · Locking slide.
- · Micro adjust slide.
- Metric or English scale readouts.
- · Comes in a durable metal case with fitted foam liner.