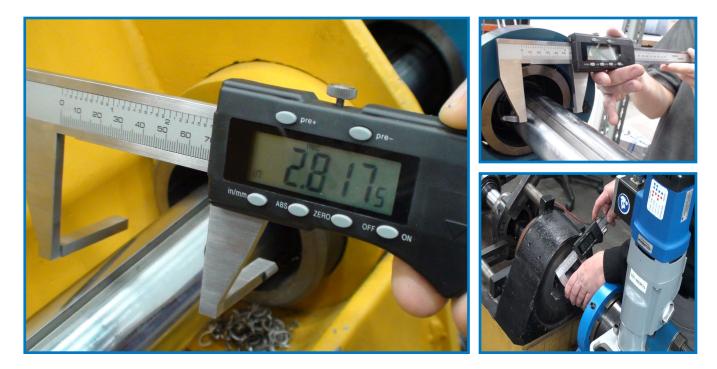

# **DIGITAL BORE MEASURING CALIPER**

11 2023 DBMC

### Get Accurate Bore Readings Without Removing the Bar!

The digital bore measuring caliper features a patented design, allowing you to measure 10 inches (254 mm) or 24 inches (609.6mm) around your line boring equipment. Now you can get an accurate reading of the bore without removing the bar. This precision tool also allows outside measuring, saving you time and money.

### FLEXIBLE AND VERSATILE

- Easy to read, dual-function digital scale shows absolute/incremental measurements.
- Measures up to 10 or 24 inches (254mm or 609.6mm) ID/OD.
- · Locking slide.
- · Micro adjust slide.
- Metric or English scale readouts.
- · Comes in a durable metal case with fitted foam liner.