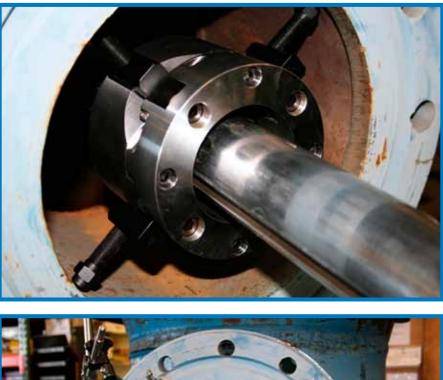

## For your BB5000 Portable Boring Machine

The new Climax Face-Adjustable ID Bearing Mount greatly increases the versatility and adaptability of your BB5000 Boring Machine. This new ID Bearing Mount provides you with a wide mounting range and the ability to easily install and adjust the mount from the open face portion of your bore. Independently adjustable mounting legs also simplify centering the mount in bores which are not perfectly round. The Climax ID bearing mount is ideal for mounting your BB5000 Boring Machine in "deep" or "blind" bores or for any boring application where limited space is available for an OD bearing mount.

### **Key Benefits**

- Wide internal bore mounting range of 5.75" to 12.50" (146.05 mm to 317.50 mm). One ID bearing mount covers a range formerly requiring multiple mounting assemblies.
- ID Bearing Mount is easily adjustable from the open bore end using a speed wrench. No need to try and reach deep inside the bore. Simplifies and speeds up the mounting operation.
- Each supporting leg is individually adjustable. Allows you to quickly center the mount inside bores which are not completely round.

### **Typical Applications**

- Hydraulic cylinder boring
- · Hydropower wicket gate blind bores
- · Precision facing procedures
- Any application that includes a "deep" or "blind" bore
- Any application where limited space is available for an OD bearing mount