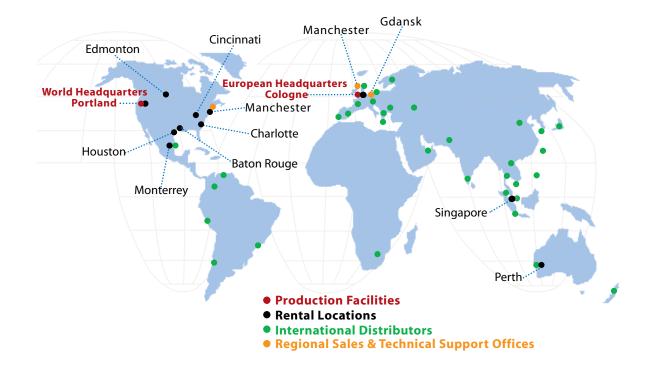

# **CLIMAX GLOBAL LOCATIONS**

### Rentals

With seven locations in North America, two in Europe and two in Asia, you are never far away from a Climax portable machine tool.