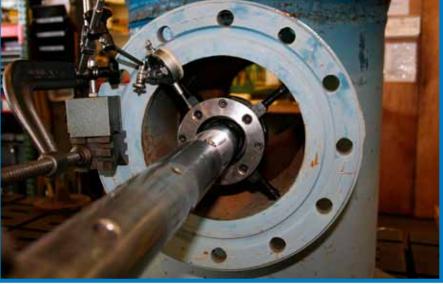

## For your BB5000 Portable Boring Machine

The new Climax Face-Adjustable ID Bearing Mount greatly increases the versatility and adaptability of your BB5000 Boring Machine. This new ID Bearing Mount provides you with a wide mounting range and the ability to easily install and adjust the mount from the open face portion of your bore. Independently adjustable mounting legs also simplify centering the mount in bores which are not perfectly round. The Climax ID bearing mount is ideal for mounting your BB5000 Boring Machine in "deep" or "blind" bores or for any boring application where limited space is available for an OD bearing mount.

### **Key Benefits**

- Wide internal bore mounting range of 5.75" to 12.50" (146.05 mm to 317.50 mm). One ID bearing mount covers a range formerly requiring multiple mounting assemblies.
- ID Bearing Mount is easily adjustable from the open bore end using a speed wrench. No need to try and reach deep inside the bore. Simplifies and speeds up the mounting operation.
- Each supporting leg is individually adjustable. Allows you to quickly center the mount inside bores which are not completely round.

### **Typical Applications**

- Hydraulic cylinder boring
- · Hydropower wicket gate blind bores
- · Precision facing procedures
- Any application that includes a "deep" or "blind" bore
- Any application where limited space is available for an OD bearing mount