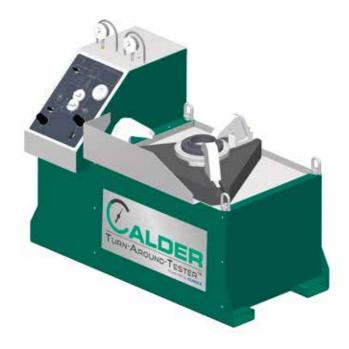

## MOBILE. ROBUST. EASE OF USE.

The CALDER **Turn-Around-Tester™** can efficiently perform a wide variety of pressure tests and can be easily transported to and used on job sites.

#### **MOBILE**

Compact size allows for transport and use in the bed of a truck or in confined spaces.

Clamp fixture and console paired in one frame keeps everything you need together during transport or on the job site.

#### **ROBUST**

All parts are designed to work at specified maximum testing pressure which allows you to perform all your tests with confidence.

Heavy-duty frame and console walls built with 12 ga steel protect internal components from damage and allows for use in an industrial environment.

#### **EASE OF USE**

Intuitive control panel layout makes performing a test procedure efficient and easy on the operator.

Extensive operating manual contains easy to follow test procedures.

Quick-connect test pressure gauges can easily be removed for the quick calibration or removal of gauges.